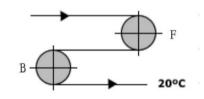

## **MINIMUM PULLEY DIAMETERS:**

| Roller diameter in min (23°C) | 92 mm |
|-------------------------------|-------|