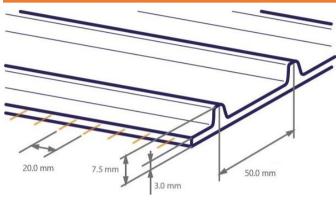

## **TECHNICAL CHARACTERISTICS:**

| TECHNICAL CHARAC      | TEINISTICS.                      |
|-----------------------|----------------------------------|
| Total Thickness       | 7.5 mm                           |
| Thickness of base     | 3.0 mm                           |
| Height of teeth       | 4.5 mm                           |
| Stability of weft     | Yes                              |
| Weight                | 4.3kg/m²                         |
| Working Temperatures  | -20 °C to + 90 °C                |
| 1. Top side           |                                  |
| Material              | Thermoplastic Polyurethane (TPU) |
| Color                 | Sky blue (SB)                    |
| Surface               | Glossy                           |
| Hardness              | 95 ShA                           |
| 2. Tension Member     |                                  |
| Material              | Aramid fiber                     |
| Spacing between cords | 20.0 mm                          |
| 3. Bottom side        |                                  |
| Material              | Thermoplastic Polyurethane (TPU) |
|                       | , ,                              |

# Pitch between teeth BELT TENSION:

Color

Surface

Hardness

| Max. Suggested Load        | 14 N/mm |
|----------------------------|---------|
| Working load 1% elongation | 16 N/mm |

Sky blue (SB)

T50 Teeth 95 ShA

50 mm

## STRUCTURE DIAGRAM: